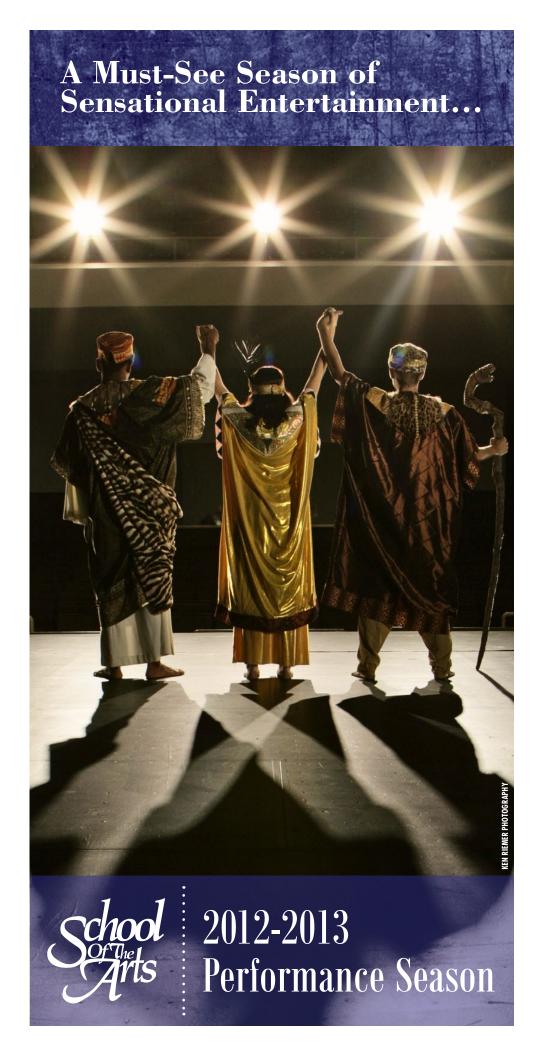

#### DANCE CONCERT 2013

PRODUCED BY The School of the Arts Dance Department

Energy, excitement and pure entertainment are the signatures of School of the Art's Annual Dance Concert event. The creative choreography of SOTA's Dance Department faculty and Dance majors are woven together in this unforgettable evening of movement, music and motion.